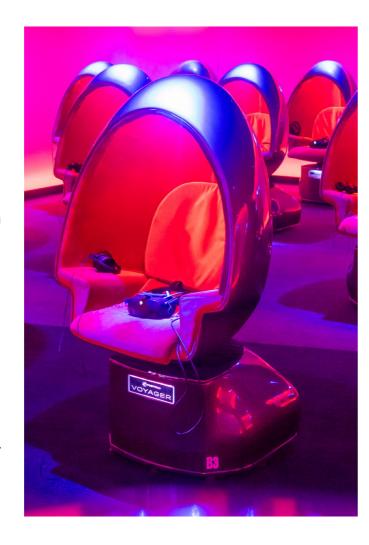

#### VOYAGER THEATRE - VR EXPERIENCE

The first of its kind in the Southern Hemisphere and largest of its kind in the world, the award-winning Voyager Theatre takes you on an immersive virtual journey around 16 iconic Melbourne and Victorian experiences. From feeling the thrill of riding Luna Park's rollercoaster, to the thunderous crowd at the MCG you'll be amazed by the 360-degree cinematic and sensory voyage in 6D, Super 8K high-definition and scent sensations.

**Duration:** 15 minutes for groups up to 20

Includes: Virtual Reality experience

\$15 per person