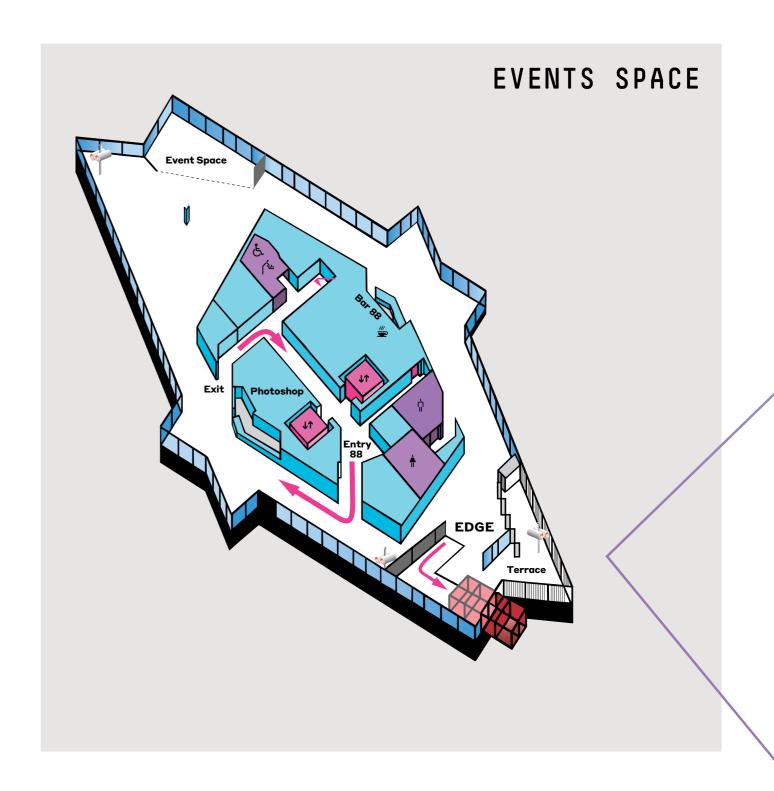

# EVENTS AT MELBOURNE SYDECK

A unique event space situated 300m above Melbourne. Melbourne Skydeck offers a unique and elevated event space. Situated on the 88th floor of the iconic Eureka Tower, it provides breathtaking 360-degree views of the city skyline, and surrounding landscapes. Whether you're celebrating a corporate event, social celebration, special event, or simply looking for a team unique get-together, our venue is the perfect setting for creating lasting memories. Day or night, the Melbourne Skydeck promises an extraordinary experience with the city as your backdrop.

#### COCKTAIL PACKAGES

Guests will have exclusive access to our private area during the event, with the option to stay within the space or explore the observation deck, all while enjoying the stunning scenery.

# ALCOHOLIC BEVERAGE PACKAGE - FROM \$45PP\*

This package includes access to the observation deck, an exclusive event space, and a dedicated host. A beverage package with beer, wine, and soft drinks, all served directly from the event space.

# BAR TAB PACKAGE - FROM \$22PP\*

This package includes access to the observation deck, exclusive event space and a bar tab including beer, wine, and soft drinks.

Upon request, you can also add a selection of spirits, cocktails, and champagne. Drinks are served from Bar 88, conveniently located near the event space.

# NON-ALCOHOLIC BEVERAGE PACKAGE - FROM \$35PP\*

This package includes access to the observation deck, an exclusive event space, and a dedicated event host. Non-alcoholic beverages, including soft drinks, juice, tea, and coffee, will be served from Bar 88, conveniently located near the event space.