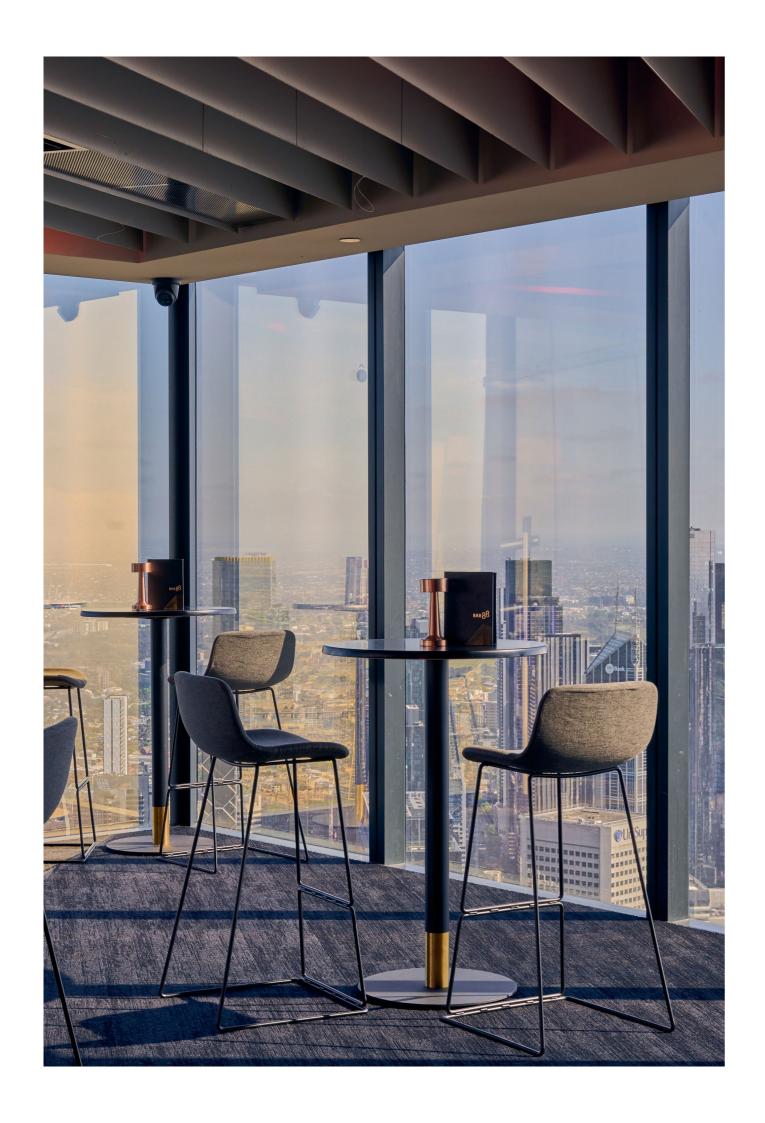

# EVENTS AT MELBOURNE SYDECK

A unique event space situated 300m above Melbourne. Melbourne Skydeck offers a unique and elevated event space. Situated on the 88th floor of the iconic Eureka Tower, it provides breathtaking 360-degree views of the city skyline, and surrounding landscapes. Whether you're celebrating a corporate event, social celebration, special event, or simply looking for a team unique get-together, our venue is the perfect setting for creating lasting memories. Day or night, the Melbourne Skydeck promises an extraordinary experience with the city as your backdrop.

#### COCKTAIL PACKAGES

Guests will have exclusive access to our private area during the event, with the option to stay within the space or explore the observation deck, all while enjoying the stunning scenery.