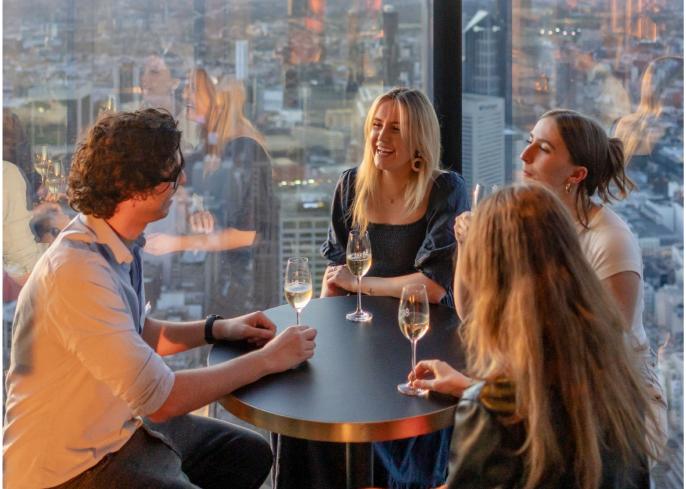

#### COCKTAIL PACKAGES

Guests will have exclusive access to our private area during the event, with the option to stay within the space or explore the observation deck, all while enjoying the stunning scenery.

#### BAR TAB PACKAGE

Guests can select their preferred beverages from our extensive menu, including a variety of wines, beers, spirits, and non-alcoholic options. Alternatively, you have the choice of included beverages. Once the tab reaches the limit, you can choose to extend it or switch to a cash bar.