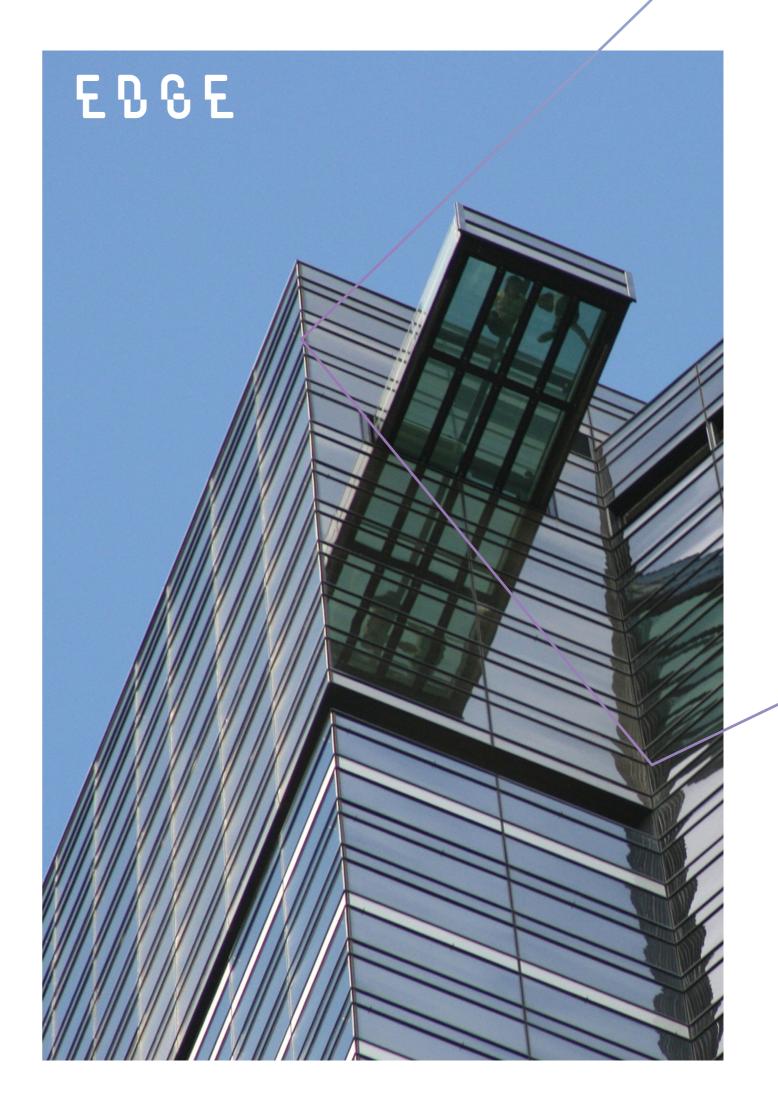

#### EDGE EXPERIENCE

A world-first, Edge suspends daring guests in a transparent glass cube that projects out from the Skydeck, leaving you suspended nearly 300 metres above the streets of Southbank. Capture this moment with an Edge photo, a fantastic memento of a memorable evening at the highest viewing platform in the southern hemisphere.

**Duration:** 6 minutes per group of 12

Includes: Edge Experience & digital photo of group

\$15 per person

- (f) @ melbourneskydeck
- @ melbourneskydeck