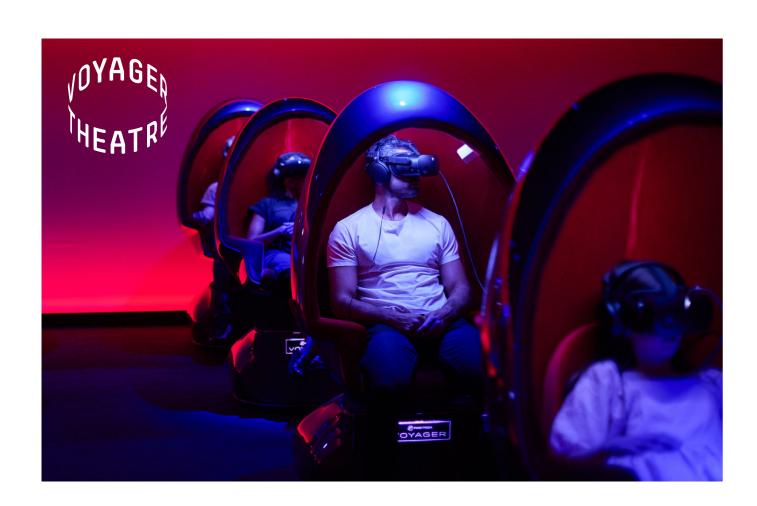

#### VOYAGER THEATRE - VR EXPERIENCE

The first of its kind in the Southern Hemisphere and largest of its kind in the world, the award-winning Voyager Theatre takes you on an immersive virtual journey around 16 iconic Melbourne and Victorian experiences. From feeling the thrill of riding Luna Park's rollercoaster, to the thunderous crowd at the MCG you'll be amazed by the 360-degree cinematic and sensory voyage in 6D, Super 8K high-definition and scent sensations.

**Duration:** 15 minutes for groups up to 20

Includes: Virtual Reality experience

\$15 per person